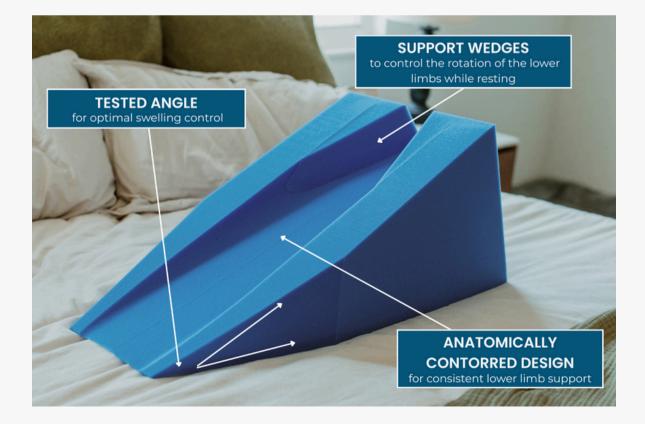

|                      | ElevateX Positioner<br>(Gen 2)                                  | LRU Positioner<br>(Original)    |
|----------------------|-----------------------------------------------------------------|---------------------------------|
| Foot/Ankle Channel   | Deep channel with high<br>sidewalls                             | Standard channel                |
| Hip Rotation Support | High support to resist<br>external rotation                     | Standard support                |
| Heel Pressure Relief | Achilles pad for increased<br>surface area + pressure<br>relief | Standard heel support           |
| Comfort Material     | Visco memory foam<br>encasing the entire<br>channel             | Lightweight foam                |
| Designed For         | Maximum comfort & compliance                                    | Reliable, affordable<br>support |
| Patent Status        | Patent pending                                                  | Patented                        |
| Best For             | Advanced recovery, long-<br>term comfort                        | Budget-friendly support         |