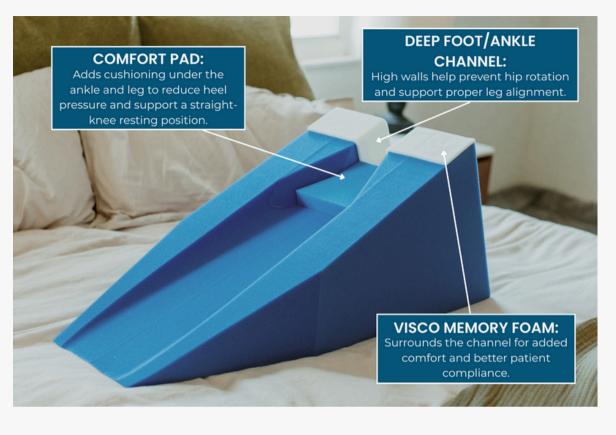

|                      | ElevateX Positioner<br>(Gen 2)                                  | LRU Positioner<br>(Original)    |
|----------------------|-----------------------------------------------------------------|---------------------------------|
| Foot/Ankle Channel   | Deep channel with high<br>sidewalls                             | Standard channel                |
| Hip Rotation Support | High support to resist<br>external rotation                     | Standard support                |
| Heel Pressure Relief | Achilles pad for increased<br>surface area + pressure<br>relief | Standard heel support           |
| Comfort Material     | Visco memory foam<br>encasing the entire<br>channel             | Lightweight foam                |
| Designed For         | Maximum comfort & compliance                                    | Reliable, affordable<br>support |
| Patent Status        | Patent pending                                                  | Patented                        |
| Best For             | Advanced recovery, long-<br>term comfort                        | Budget-friendly support         |